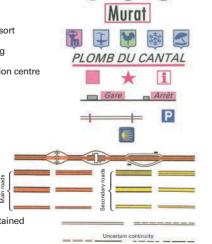

## **Fortuniès**

198214/3

Ľ.

Signposted route along footpath (GR, other) Interesting unsignposted route along footpath Cross-country or high mountain skiing route Hard part of hiking trail Boundary of restricted zone Refuge hut or overnight stopping place with keeper, without keeper. Shelter Campsite. Riding centre. Climbing site with facilities. Hang-gliding area Leisure area. Tennis. Golf Cross-country skiing centre. Yachting harbour. Anchorage. Sailing sports Canoeing (launching place). Swimming-pool. Bathing-place

Communal population in thousands. State boundary with monuments Boundary and chief town of department, of arrondissement Boundary and chief town of canton, of commune Military camp boundary, boundary of artillery range restricted zone State forest boundary. Boundary of nature park, of outer protected zone Triangulation station. Church. Chapel, oratory. Calvary. Monument. Cemetery Isolated tower, keep. Entrance to underground excavation. Cave dwelling. Ruins Oil storage tank. Chimney. Wind pump. Pylon. Quarry Megalithic monument : dolmen, menhir. Viewpoint. Campsite Town hall. Covered market, glasshouse. Fort Sports ground. Tennis. Refuge. Ski jump

## Resort with tourist interest

City of artistic interest. Spa, openair, winter sports, seaside resort Town of tourist interest, activity centre, notable site or building Notable monument. Divers place of interest. Tourist information centre Station or stopping-place open to passenger traffic

Prohibited road for motor vehicles. Parking area

Saint-James way

Motorway : tollgate, service areas, resting areas

Dual carriageway

Main road

Narrow road

Other narrow road : regularly maintained, not regularly maintained Cart track. Footpath

Road under construction. Road tunnel

Road : on embankment, in cutting. Road and track lined with trees Earth bank. Unidentified linear feature. Hedge Railway : double track, single track. Electrified railway. Narrow gauge track Railway : rack-railway, abandoned, dismantled

Electricity transmission line. Aerial cableway. Ski-lift or chair-lift

 $=== \Longrightarrow \models$ 

-----

· \_ \_ \_ \_ \_

Bridge. Footbridge. Ford. Ferry

Perennial body of water. Area liable to flooding. Marsh or swamp Spring. Fountain. Well. Cistern. Water tower. Water tank Stream lined with trees. Cascade. Dam. Dike Navigable canal, feeder. Lock. Underground canal Aqueduct : surface, elevated, underground Lighthouse. Light. Lightship. Wreck Semaphore. Beacon. Depth contours are taken from the SHOM maps Contours at 10m. vertical interval. Depression. Slope Spot height (metres above sea level)

Means of civil security (perennial or seasonal) Police station. Isolated telephone station