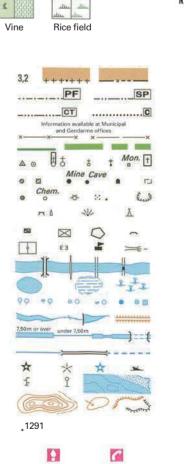

## **Fortuniès**

198214/3

Ľ.

Signposted route along footpath (GR, other) Interesting unsignposted route along footpath Cross-country or high mountain skiing route Hard part of hiking trail Boundary of restricted zone Refuge hut or overnight stopping place with keeper, without keeper. Shelter Campsite. Riding centre. Climbing site with facilities. Hang-gliding area Leisure area. Tennis. Golf Cross-country skiing centre. Yachting harbour. Anchorage. Sailing sports Canoeing (launching place). Swimming-pool. Bathing-place

Communal population in thousands. State boundary with monuments Boundary and chief town of department, of arrondissement Boundary and chief town of canton, of commune Military camp boundary, boundary of artillery range restricted zone State forest boundary. Boundary of nature park, of outer protected zone Triangulation station. Church. Chapel, oratory. Calvary. Monument. Cemetery Isolated tower, keep. Entrance to underground excavation. Cave dwelling. Ruins Oil storage tank. Chimney. Wind pump. Pylon. Quarry Megalithic monument : dolmen, menhir. Viewpoint. Campsite Town hall. Covered market, glasshouse. Fort Sports ground. Tennis. Refuge. Ski jump

## Resort with tourist interest

City of artistic interest. Spa, openair, winter sports, seaside resort Town of tourist interest, activity centre, notable site or building Notable monument. Divers place of interest. Tourist information centre Station or stopping-place open to passenger traffic

Prohibited road for motor vehicles. Parking area

Saint-James way

Motorway : tollgate, service areas, resting areas

Dual carriageway

Main road

Narrow road

Other narrow road : regularly maintained, not regularly maintained Cart track. Footpath

Road under construction. Road tunnel

Road : on embankment, in cutting. Road and track lined with trees Earth bank. Unidentified linear feature. Hedge Railway : double track, single track. Electrified railway. Narrow gauge track Railway : rack-railway, abandoned, dismantled

Electricity transmission line. Aerial cableway. Ski-lift or chair-lift

 $=== \Longrightarrow \models$ 

-----

· \_ \_ \_ \_ \_

Bridge. Footbridge. Ford. Ferry

Perennial body of water. Area liable to flooding. Marsh or swamp Spring. Fountain. Well. Cistern. Water tower. Water tank Stream lined with trees. Cascade. Dam. Dike Navigable canal, feeder. Lock. Underground canal Aqueduct : surface, elevated, underground Lighthouse. Light. Lightship. Wreck Semaphore. Beacon. Depth contours are taken from the SHOM maps Contours at 10m. vertical interval. Depression. Slope Spot height (metres above sea level)

Means of civil security (perennial or seasonal) Police station. Isolated telephone station