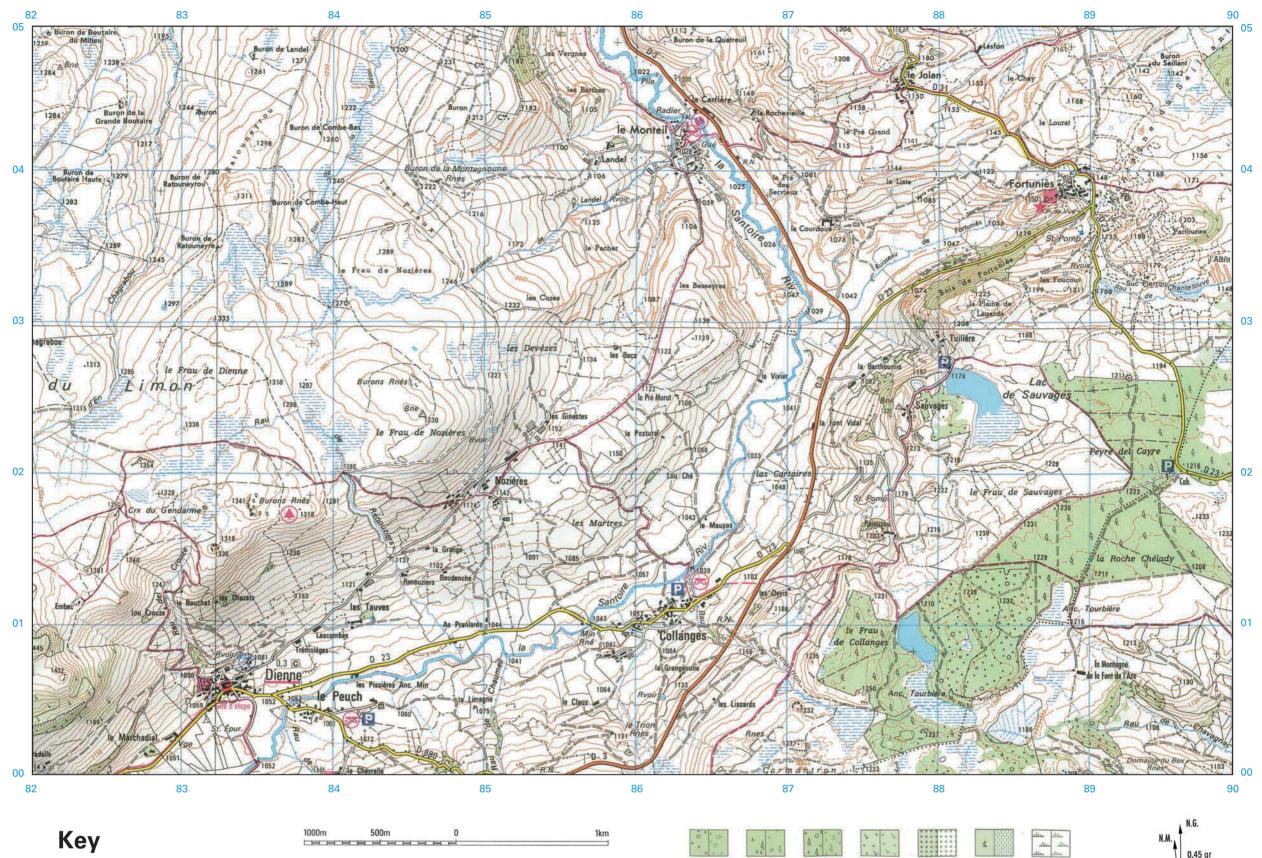

## **Fortuniès**

198214/3

Ľ.

Signposted route along footpath (GR, other) Interesting unsignposted route along footpath Cross-country or high mountain skiing route Hard part of hiking trail Boundary of restricted zone Refuge hut or overnight stopping place with keeper, without keeper. Shelter Campsite. Riding centre. Climbing site with facilities. Hang-gliding area Leisure area. Tennis. Golf Cross-country skiing centre. Yachting harbour. Anchorage. Sailing sports Canoeing (launching place). Swimming-pool. Bathing-place

Communal population in thousands. State boundary with monuments Boundary and chief town of department, of arrondissement Boundary and chief town of canton, of commune Military camp boundary, boundary of artillery range restricted zone State forest boundary. Boundary of nature park, of outer protected zone Triangulation station. Church. Chapel, oratory. Calvary. Monument. Cemetery Isolated tower, keep. Entrance to underground excavation. Cave dwelling. Ruins Oil storage tank. Chimney. Wind pump. Pylon. Quarry Megalithic monument : dolmen, menhir. Viewpoint. Campsite Town hall. Covered market, glasshouse. Fort Sports ground. Tennis. Refuge. Ski jump

## Resort with tourist interest

City of artistic interest. Spa, openair, winter sports, seaside resort Town of tourist interest, activity centre, notable site or building Notable monument. Divers place of interest. Tourist information centre Station or stopping-place open to passenger traffic

Prohibited road for motor vehicles. Parking area

Saint-James way

Motorway : tollgate, service areas, resting areas

Dual carriageway

Main road

Narrow road

Other narrow road : regularly maintained, not regularly maintained Cart track. Footpath

Road under construction. Road tunnel

Road : on embankment, in cutting. Road and track lined with trees Earth bank. Unidentified linear feature. Hedge Railway : double track, single track. Electrified railway. Narrow gauge track Railway : rack-railway, abandoned, dismantled

Electricity transmission line. Aerial cableway. Ski-lift or chair-lift

 $=== \Longrightarrow \models$ 

-----

· \_ \_ \_ \_ \_

Bridge. Footbridge. Ford. Ferry

Perennial body of water. Area liable to flooding. Marsh or swamp Spring. Fountain. Well. Cistern. Water tower. Water tank Stream lined with trees. Cascade. Dam. Dike Navigable canal, feeder. Lock. Underground canal Aqueduct : surface, elevated, underground Lighthouse. Light. Lightship. Wreck Semaphore. Beacon. Depth contours are taken from the SHOM maps Contours at 10m. vertical interval. Depression. Slope Spot height (metres above sea level)

Means of civil security (perennial or seasonal) Police station. Isolated telephone station