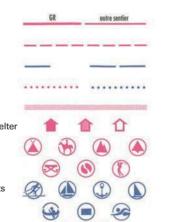

## **Fortuniès**

198214/3

Ľ.

Signposted route along footpath (GR, other) Interesting unsignposted route along footpath Cross-country or high mountain skiing route Hard part of hiking trail Boundary of restricted zone Refuge hut or overnight stopping place with keeper, without keeper. Shelter Campsite. Riding centre. Climbing site with facilities. Hang-gliding area Leisure area. Tennis. Golf Cross-country skiing centre. Yachting harbour. Anchorage. Sailing sports Canoeing (launching place). Swimming-pool. Bathing-place